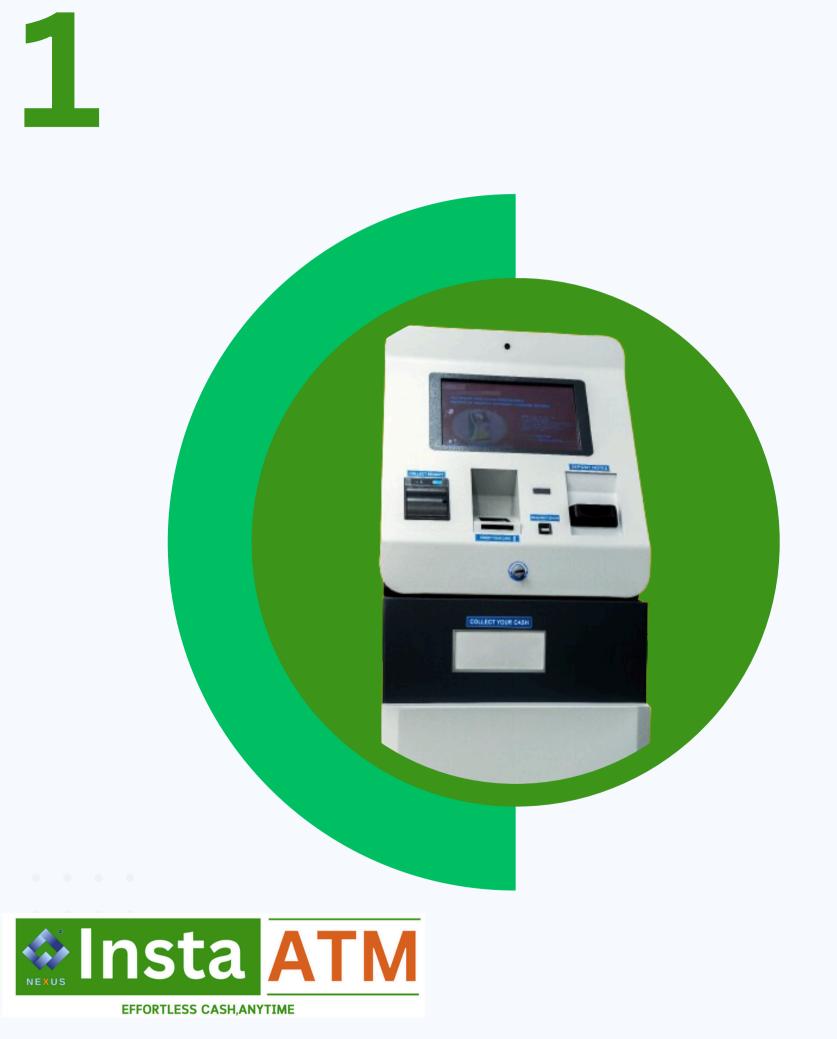

### **Smart ATM Kiosk** Automated Smart Kiosk ATM Business

Nexus presenting India's first self service smart kiosk ATM with QR support.

Nexus Smart QR ATM allows users to perform banking transactions without the need for human assistance.We offering convenience to the customers by providing access to banking services 24 hours a day, 7 days a week, without the need to visit a bank branch during operating hours.

# Smart ATM Kiosk