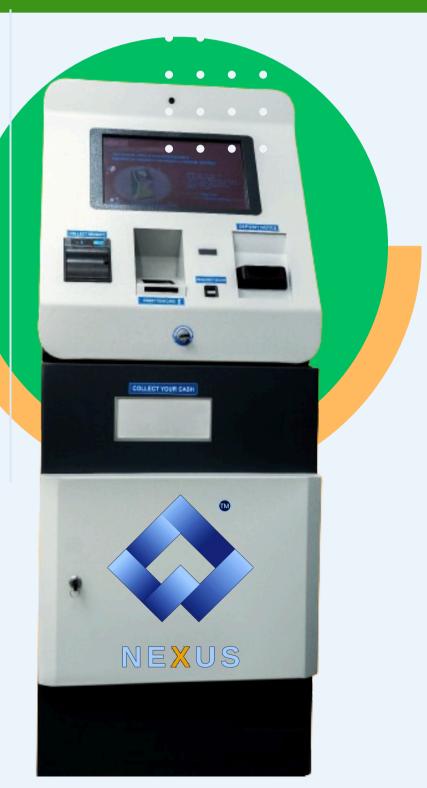

### **Smart ATM Kiosk** Automated Smart Kiosk ATM Business

Nexus presenting India's first self service smart kiosk ATM with QR support.

Nexus Smart QR ATM allows users to perform banking transactions without the need for human assistance.We offering convenience to the customers by providing access to banking services 24 hours a day, 7 days a week, without the need to visit a bank branch during operating hours.

# Smart ATM Kiosk