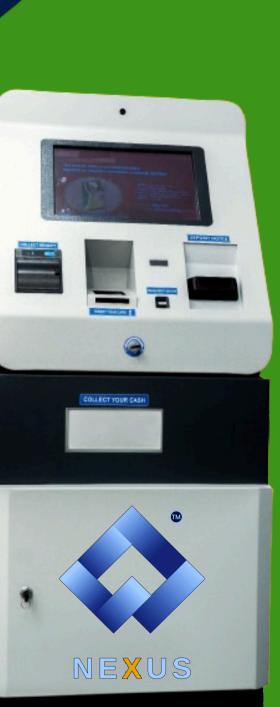

### **Smart ATM Kiosk** Automated Smart Kiosk ATM Business

Nexus presenting India's first self service smart kiosk ATM with QR support.

Nexus Smart QR ATM allows users to perform banking transactions without the need for human assistance.We offering convenience to the customers by providing access to banking services 24 hours a day, 7 days a week, without the need to visit a bank branch during operating hours.

# Smart ATM Kiosk