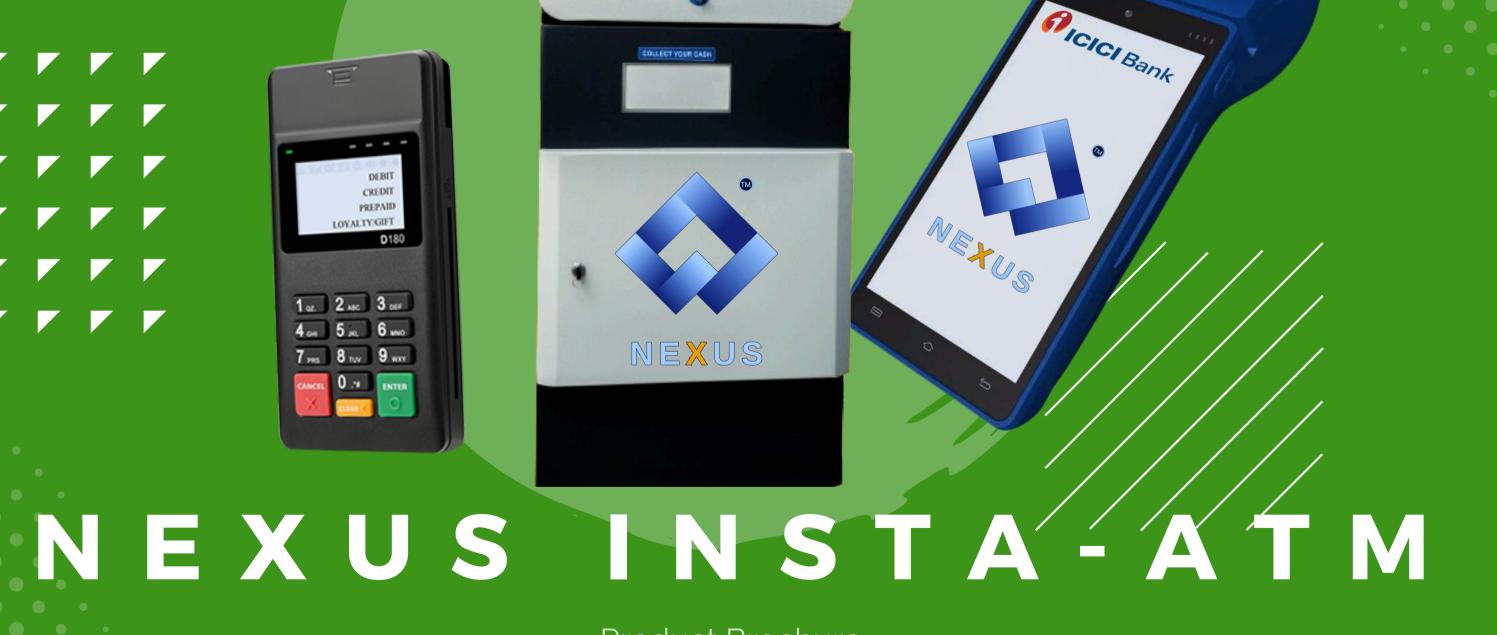

# NEXUS

COLLECT YOUR CASH

Product Brochure

### **Smart ATM Kiosk** Automated Smart Kiosk ATM Business

Nexus presenting India's first self service smart kiosk ATM with QR support.

Nexus Smart QR ATM allows users to perform banking transactions without the need for human assistance.We offering convenience to the customers by providing access to banking services 24 hours a day, 7 days a week, without the need to visit a bank branch during operating hours.

# Smart ATM Kiosk