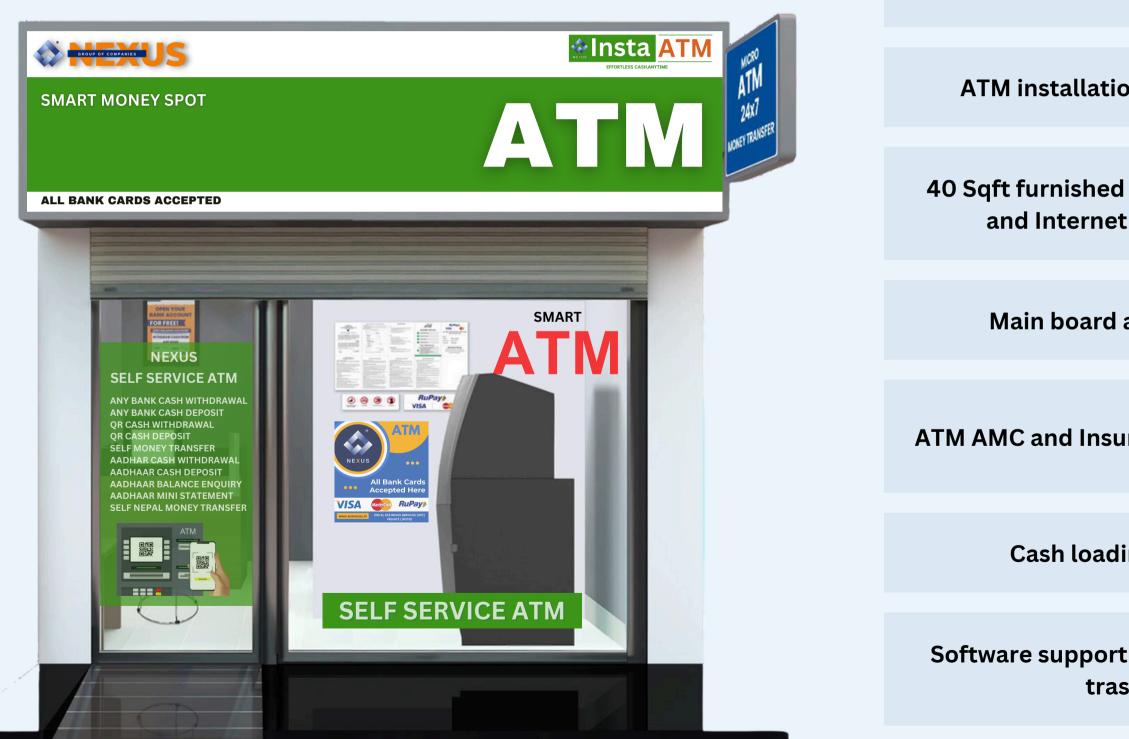

### **Smart ATM Kiosk** Automated Smart Kiosk ATM Business

Nexus presenting India's first self service smart kiosk ATM with QR support.

Nexus Smart QR ATM allows users to perform banking transactions without the need for human assistance.We offering convenience to the customers by providing access to banking services 24 hours a day, 7 days a week, without the need to visit a bank branch during operating hours.

### Smart ATM Kiosk

| Activity                                                    | Company | Franchisee |
|-------------------------------------------------------------|---------|------------|
| ATM Custodian Cost                                          |         | YES        |
| ATM Machine Delivery charges                                |         | YES        |
| ATM installation and training                               | YES     |            |
| O Sqft furnished room space, UPS<br>and Internet connection |         | YES        |
| Main board and stickers                                     |         | YES        |
| TM AMC and Insurance (1 Year free)                          | YES     |            |
| Cash loading in ATM                                         |         | YES        |
| Software support and commission<br>trasfer                  | YES     |            |