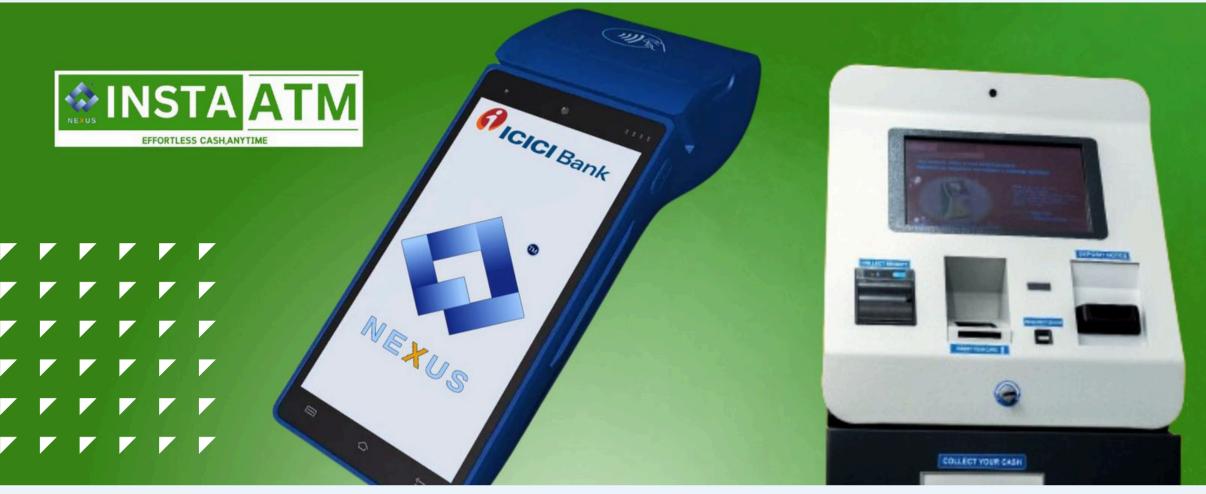

### **Smart ATM Kiosk** Automated Smart Kiosk ATM Business

Nexus presenting India's first self service smart kiosk ATM with QR support.

Nexus Smart QR ATM allows users to perform banking transactions without the need for human assistance.We offering convenience to the customers by providing access to banking services 24 hours a day, 7 days a week, without the need to visit a bank branch during operating hours.

# Smart ATM Kiosk